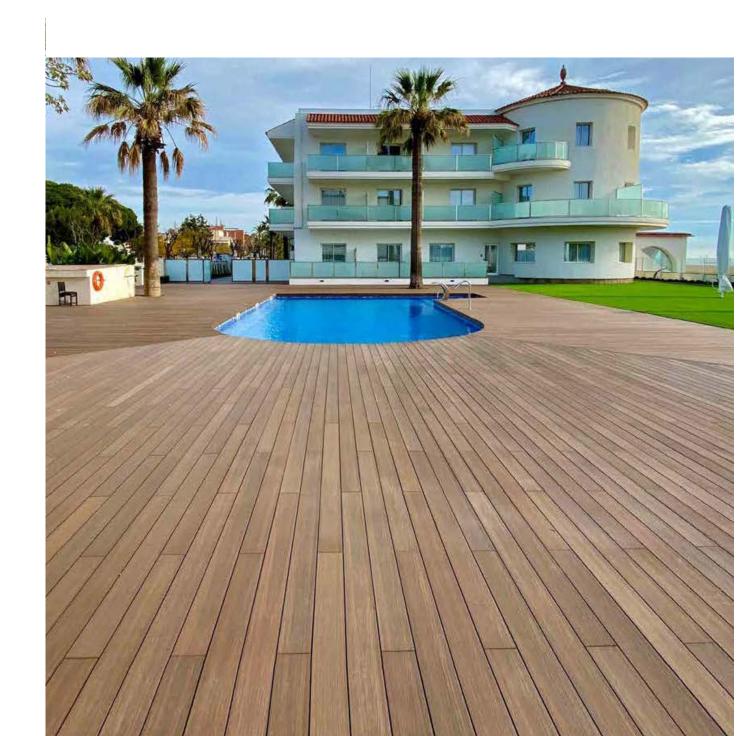

# WOOD FLOORING, PARQUET, WPC AND DECKING:

Diverse flooring solutions combining sophistication and durability.