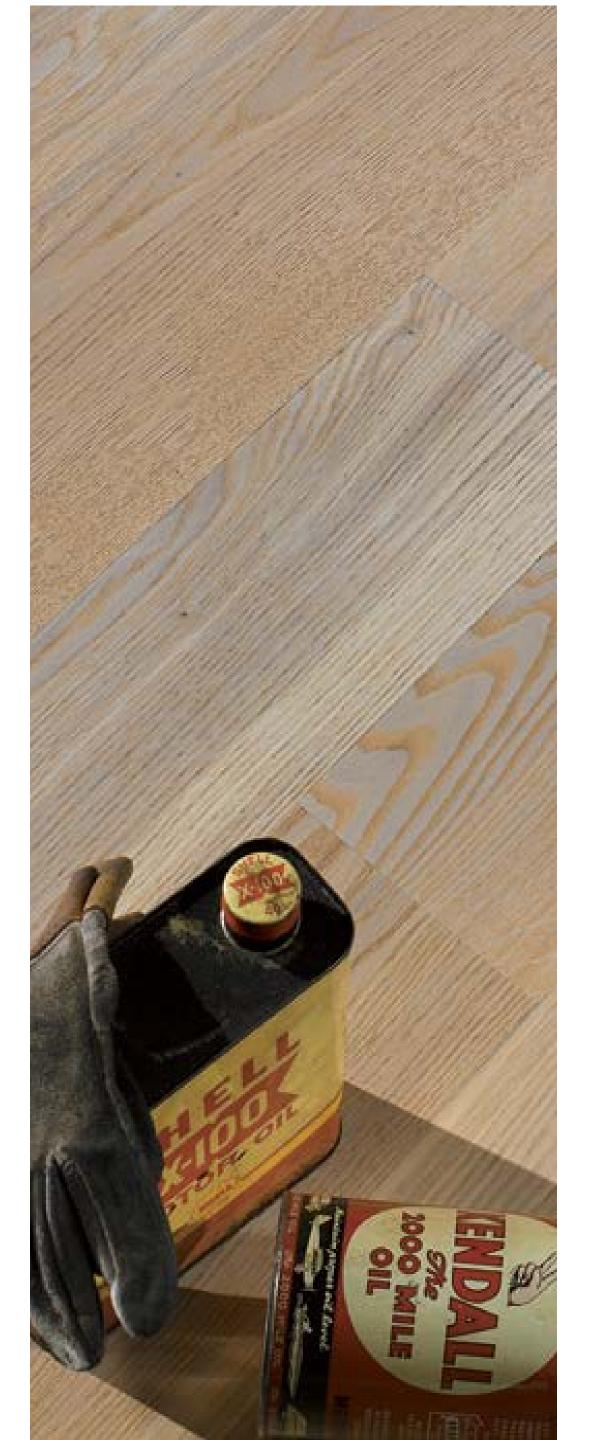

# WOOD FLOORING, PARQUET, WPC AND DECKING:

Diverse flooring solutions combining sophistication and durability.