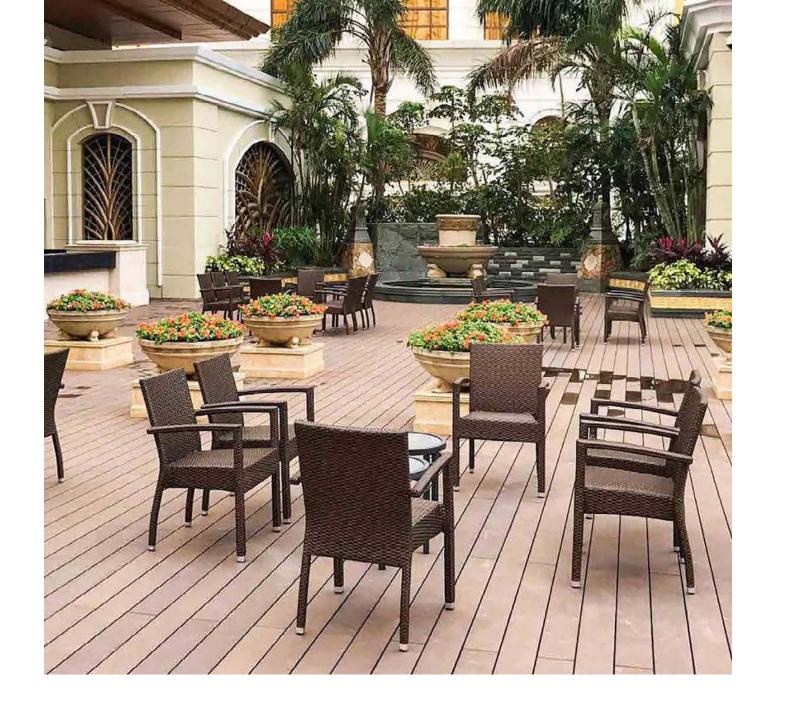

# WOOD FLOORING, PARQUET, WPC AND DECKING:

Diverse flooring solutions combining sophistication and durability.